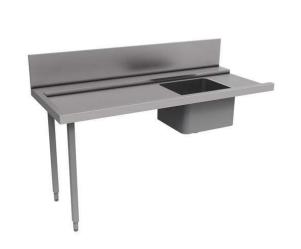

865333 (PTSBHT18L)

Prewash table with 500x400mm bowl and strainer for Hood Type, left> right, 1800mm

#### Item No.

For hood type dishwashers. Constructed in 304 AISI stainless steel with backsplash mm250h. N. 2 square 40x40mm tubular legs on height-adjustable feet. Bowl size mm500x400x250h with drain hole and strainer. Basket direction: from left to right.

## Construction

- Stainless steel feet 50 mm adjustable in height to ensure that tables drain back into the dishwasher.
- 700x500x300mm bowl available upon request.
- Included splashback to prevent water spatter.
- Deep anti-drip profiles completely folded with lower edge for safe and easy cleaning.
- All surfaces smooth with polished finish.
- 40x40 mm square tubular legs in AISI 304 stainless steel.
- 304 AISI stainless steel construction throughout.