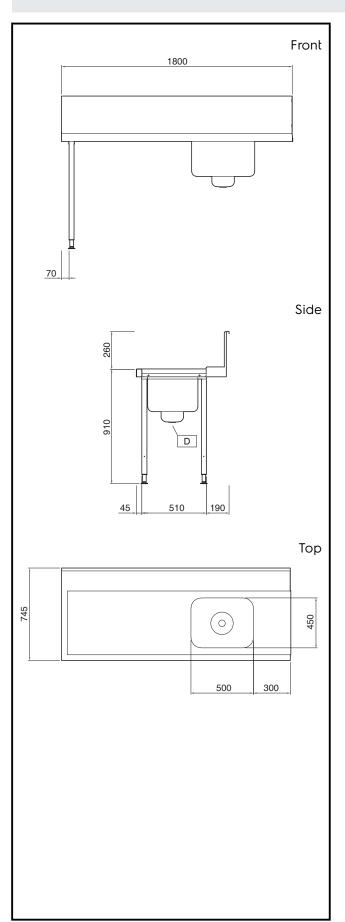

## **Key Information:**

External dimensions, Width:

865333 (PTSBHT18L) 1800 mm

External dimensions,

745 mm Depth:

External dimensions,

Height: 1170 mm Net weight: 18 kg

Splashback Dimensions,

300 mm Height:

**Basin dimensions:** 500x400x300h